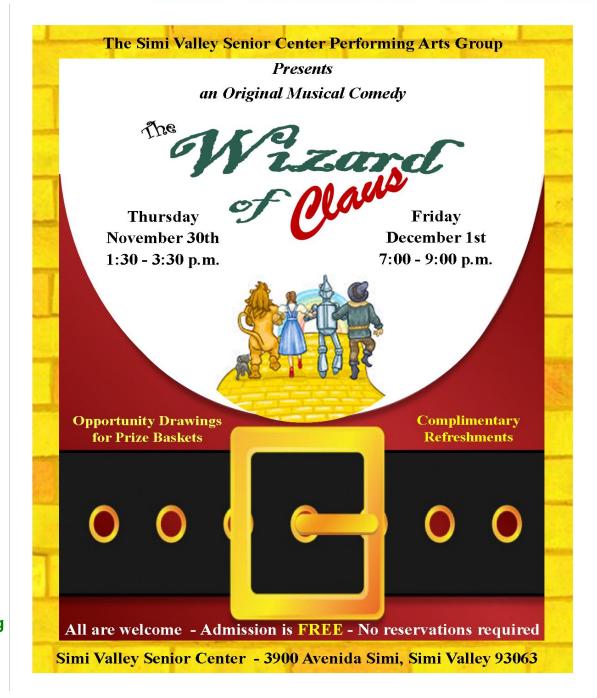

#### **Get Your Beauty On!!**

#### **Glam-A-Thon**

Wednesday November 22 9:00 to 11:30 a.m. and 1:00 to 3:30 p.m.

#### Men and Women!!

Ridone Inc., and volunteers from the Simi Valley Institute for Career and Education Cosmetology program will once again provide a special day of beauty for our seniors. Receive a free haircut, make-up application, or manicure. Please have freshly washed hair if you will be getting a haircut.

To sign up, call the Senior Center at (805) 583-6363 or stop by the main desk.