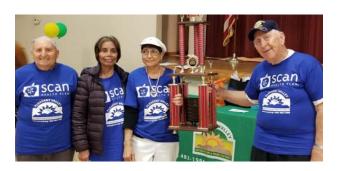

### "Wii" are the Champions Again!

Pictured from left to right are: Norm Bayley, Evelyn Lang, Sally Sabet and Ray Pickett. Not shown: Alternate players Mike Sabet and Julian Meadows

Congratulations to the Simi Valley Senior Center's "Strikers" Wii Bowling team for once again bringing home the massive trophy! The team placed first in the Ventura County Wii Bowling Championships for the eighth consecutive year!